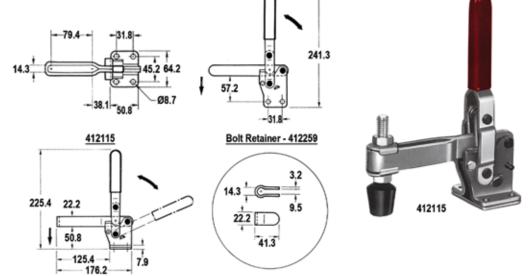

- Heavy duty
- Compact size
- Two stops provide user with a choice of handle and bar movement
- Holding capacity: 450 kg
  (1000 lbs) maximum
- Weight: 1250 g (44 oz)
  Handle moves 58°, bar 100°
- (with roll pin)
- Handle moves 70°, bar 135° (without roll pin)
- Accepts all 1/2 13 diameter spindles
- U-Bar supplied with two flanged washers
- Solid bar (spindle not included)
- Vinyl hand grip
- Hardened bushings
- Removable ground pins

| Model | Description                               | Code   |
|-------|-------------------------------------------|--------|
| 10247 | U-bar, flanged base, straight handle      | 412115 |
| 10249 | Solid bar, flanged base, straight handle  | 412117 |
| 10250 | Solid bar, straight base, straight handle | 412118 |