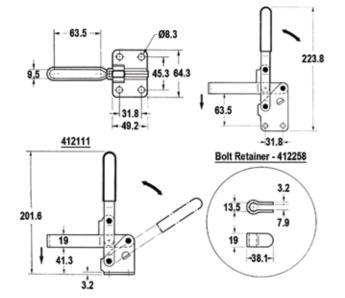

## Vertical Handle Toggle Clamps

- Holding capacity: 340 kg (750 lbs) maximum
- Weight: 624 g (1 lb, 6 oz)
- Handle moves 58°, bar 105°
- Accepts all 3/8-16 diameter spindles
- U-Bar supplied with two flanged washers
- Solid bar supplied (spindle not included)
- Vinyl hand grip

| Model | Description                               | Code   |
|-------|-------------------------------------------|--------|
| 12265 | U-bar, flanged base, straight handle      | 412111 |
| 12275 | Solid bar, flanged base, straight handle  | 412113 |
| 12280 | Solid bar, straight base, straight handle | 412114 |