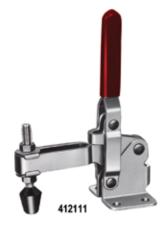

## Vertical Handle Toggle Clamps

- Holding capacity: 340 kg (750 lbs) maximum
- Weight: 624 g (1 lb, 6 oz)
- Handle moves 58°, bar 105°
- Accepts all 3/8-16 diameter spindles
- U-Bar supplied with two flanged washers
- Solid bar supplied (spindle not included)
- Vinyl hand grip

| Model | Description                               | Code   |
|-------|-------------------------------------------|--------|
| 12265 | U-bar, flanged base, straight handle      | 412111 |
| 12275 | Solid bar, flanged base, straight handle  | 412113 |
| 12280 | Solid bar, straight base, straight handle | 412114 |