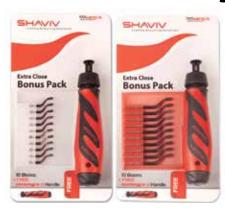

## **Mango II Extra Close Bonus Pack Sets**

- Sets for extra close jobs and applications when you need to get up tight to the workpiece
- Popular for deburring holes, slots and edges on most types of materials
- Includes 10 high speed steel blades and a Mango IIB or MangoIIE handle
- Mango IIB and Mango IIE handles are designed for extra-close and heavy duty applications with a safety lock that prevents losing blades while working

| Set Name                | Handle    | Blades    | Code   |
|-------------------------|-----------|-----------|--------|
| Mango IIB<br>Bonus Pack | Mango IIB | 10 x B10  | 550992 |
| Mango IIE<br>Bonus Pack | Mango IIE | 10 x E100 | 550993 |