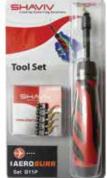

# **Mango II AeroBurr Sets**

- For aviation, aerospace, and medical industries
- Deburrs curves and small holes down to 1/16" in aluminum, steel, copper, stainless steel and plastics
- Set B for standard deburring with five B11P TiN coated blades
- Set E for heavy duty deburring with five E111P TiN coated blades

| Set Name          | Handle   | Holder | Blades    | Code   |
|-------------------|----------|--------|-----------|--------|
| AeroBurr<br>Set B | Mango II | В      | 5 x B11P  | 551004 |
| AeroBurr<br>Set E | Mango II | E      | 5 x E111P | 551005 |