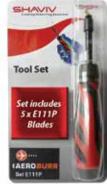

# **Mango II AeroBurr Sets**

- For aviation, aerospace, and medical industries
- Deburrs curves and small holes down to 1/16" in aluminum, steel, copper, stainless steel and plastics
- Set B for standard deburring with five B11P TiN coated blades
- Set E for heavy duty deburring with five E111P TiN coated blades

| Set Name          | Handle   | Holder | Blades    | Code   |
|-------------------|----------|--------|-----------|--------|
| AeroBurr<br>Set B | Mango II | В      | 5 x B11P  | 551004 |
| AeroBurr<br>Set E | Mango II | E      | 5 x E111P | 551005 |