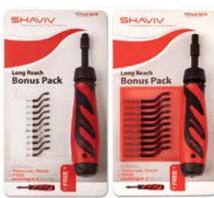

# **Mango II Long Reach Bonus Pack Sets**

- Telescopic holder B or E for long reach applications
- Popular for deburring holes, slots and edges on most types of materials
- Includes 10 high speed steel blades and a Mango II handle

| Set Name                     | Handle   | Holder | Blades    | Code   |
|------------------------------|----------|--------|-----------|--------|
| Mango II Set B<br>Bonus Pack | Mango II | В      | 10 x B10  | 550996 |
| Mango II Set E<br>Bonus Pack | Mango II | В      | 10 x E100 | 550997 |