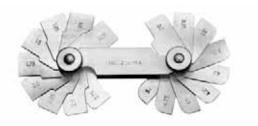

## **Edge and Corner Radii Gages**

- Used to measure the radii of edges and corners (Both sides of the leaf can be used)
- 60° point

| Range                                 | No. of<br>Leaves | Code   |
|---------------------------------------|------------------|--------|
| 1/32" to 17/64" by 64ths              | 16               | 820218 |
| 9/32" to 33/64" by 64ths              | 16               | 820219 |
| 0.75 to 5mm by 0.25mm incre-<br>ments | 18               | 820220 |
| 5.5 to 13mm by 0.5mm increments       | 16               | 820221 |