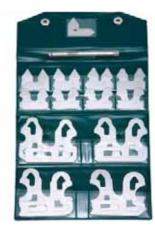

## **Radius Gage Sets**

- Precision ground alloy steel
- Each piece has five concave or convex gaging surfaces
- · Supplied in storage pouch

### Inch

| Range<br>(Inch) | Blade Size<br>(Inch)                                                                                                                                                       | Blade<br>Quantity | Handle   | Code   |
|-----------------|----------------------------------------------------------------------------------------------------------------------------------------------------------------------------|-------------------|----------|--------|
| 1/64-<br>1/2    | 1/64, 1/32, 3/64, 1/16, 5/64, 3/32, 7/64, 1/8, 9/64, 5/32, 11/64, 3/16, 7/32, 15/64, 1/4, 17/64, 9/32, 5/16, 11/32, 3/8, 13/32, 7/16, 15/32, 1/2                           | 25                | Included | 816198 |
| 9/16-1          | 9/16, 5/8, 11/16, 3/4, 13/16, 7/8, 15/16, 1                                                                                                                                | 8                 | N/A      | 816200 |
| 0.01-<br>0.5    | 0.01, 0.015, 0.02, 0.025,<br>0.03, 0.04, 0.05, 0.06,<br>0.07, 0.08, 0.09, 0.1,<br>0.12, 0.14, 0.16, 0.18,<br>0.20, 0.22, 0.24, 0.26,<br>0.28, 0.3, 0.35, 0.4,<br>0.45, 0.5 | 26                | Included | 283572 |

#### Metric

| Range<br>(mm) | Blade Size<br>(mm)                                                                                            | Blade<br>Quantity | Handle   | Code   |
|---------------|---------------------------------------------------------------------------------------------------------------|-------------------|----------|--------|
| 0.5-13        | 0.5, 1, 1.5, 2, 2.5, 3, 3.5, 4, 4.5, 5, 5.5, 6, 6.5, 7, 7.5, 8, 8.5, 9, 9.5, 10, 10.5, 11, 11.5, 12, 12.5, 13 | 26                | Included | 816196 |