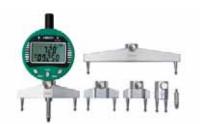

# **Electronic Radius Gage**

- For measuring the radius of internal and external arcs
- Resolution: 0.001"/0.01mm
- 5 different probes for multiple arc sizes: 0.4"/10mm, 0.8"/20mm, 1.2"/30mm, 2.4"/60mm, and 3.9"/100mm
- CR2032 battery
- · Supplied in fitted storage case

| Range<br>(Inch/mm)   | Code   |
|----------------------|--------|
| 0.20-39.37/R5-999.99 | 283213 |