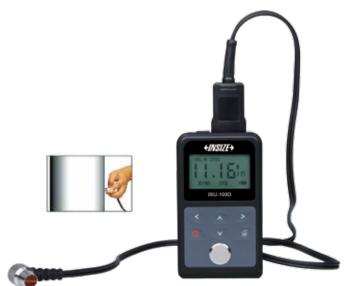

## **Ultrasonic Thickness Gage**

- Measures the thickness from one side of object
- Suitable for pipes, tanks, etc.
- Supplied with transducer, bottle of couplant and 2 x AAA batteries
- Supplied with manufacturer inspection certificate
- Supplied in fitted storage case

| Measuring<br>Range (Inch)                            |           | 0.03 - 11.81                              |                                                |
|------------------------------------------------------|-----------|-------------------------------------------|------------------------------------------------|
| Resolution (Inch)                                    |           | 0.001 (range <10")                        |                                                |
|                                                      |           | 0.01 (range ≥10")                         |                                                |
| Accuracy (Inch)                                      |           | ±0.002<br>±(0.002+H/1000)<br>±H/333       | (range <0.4")<br>(range 0.4-4")<br>(range ≥4") |
|                                                      |           | H is the thickness to be measured in inch |                                                |
| Transducer                                           | Frequency | 5MHz                                      |                                                |
|                                                      | Diameter  | 0.43"                                     |                                                |
| Minimum size<br>of pipe for<br>measurement<br>(Inch) |           | 0.79 x 0.05 (diameter x wall thickness)   |                                                |
| Applicable Temperature                               |           | <140°F                                    |                                                |
| Velocity                                             |           | 0.039-0.394"/µs                           |                                                |
| Power Supply                                         |           | 2 x AAA batteries (included)              |                                                |
| Dimensions (Inch)                                    |           | 4.49 x 2.52 x 1.1                         |                                                |
| Weight (lbs)                                         |           | 49                                        |                                                |
| INSIZE No.                                           |           | ISU-100D                                  |                                                |
| Code                                                 |           | 816694                                    |                                                |